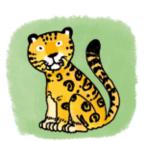

#### OLD MCDONALD'S ZOO

2 Complete the sentences.

Work with a friend. Ask each other questions about animals. Tick the answers your friend gives you.

| A DOLPHIN                     | YES | NO |
|-------------------------------|-----|----|
| 1 Is a dolphin dangerous?     |     |    |
| 2 Is it big?                  |     |    |
| 3 Has it got legs?            |     |    |
| 4 Does it live in the forest? |     |    |
| 5 Does it live in the sea?    |     |    |
| 6 Does it like fish?          |     |    |

| A GIRAFFE                   | YES | NO |
|-----------------------------|-----|----|
| 1 Is a giraffe big?         |     |    |
| 2 Is it dangerous?          |     |    |
| 3 Has it got a long neck?   |     |    |
| 4 Can it swim?              |     |    |
| 5 Does it live in a desert? |     |    |
| 6 Does it like meat?        |     |    |