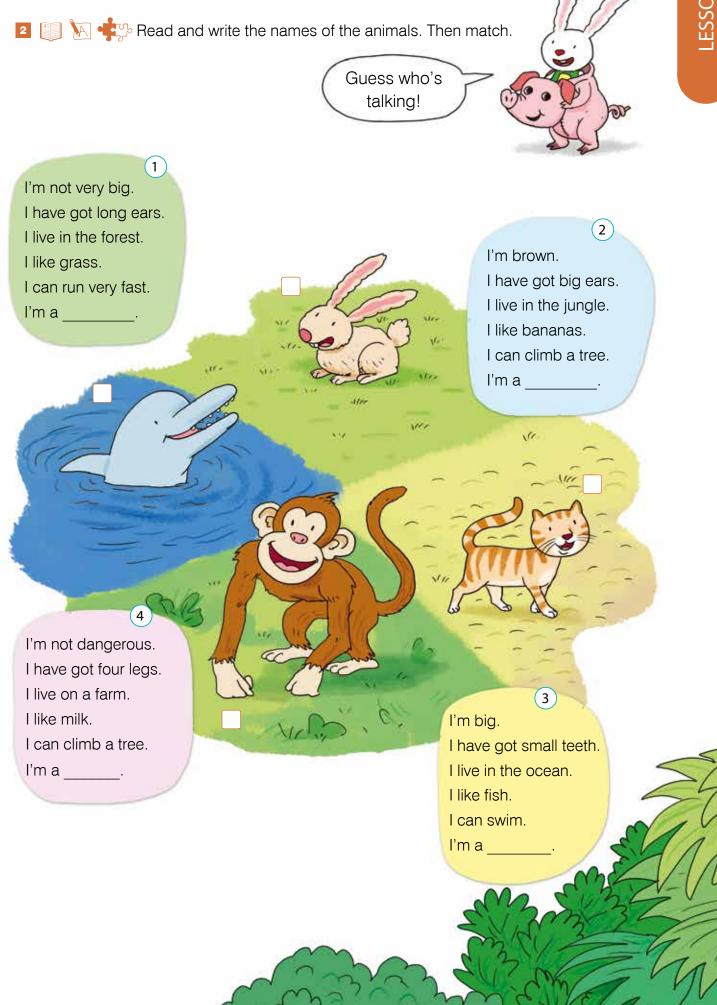

Complete the sentences about these animals.

run very fast white wings dangerous grass in the jungle four legs fly corn big teeth on a farm in the Arctic white swim fish meat climb a tree small ears big on a farm

It has got \_\_\_\_\_.

It lives \_\_\_\_\_.

It can \_\_\_\_.

It's \_\_\_\_ white \_\_\_

It has got \_\_\_\_\_\_.

It lives \_\_\_\_\_.

It likes \_\_\_\_\_.

It can \_\_\_\_\_

It's \_\_\_\_\_\_.

It has got \_\_\_\_\_\_.

It lives \_\_\_\_\_.

It likes \_\_\_\_\_.

It has got \_\_\_\_\_\_.

It lives \_\_\_\_\_.

It likes \_\_\_\_\_.

5 Choose an animal and write about it. Use the words below. It likes \_\_\_ It has got . It lives \_\_\_\_\_. lt's a / an white in the ocean wings meat swim in the forest big a tail bones run very fast small ears in the desert apples fly green climb a tree brown a long neck in the jungle milk on a farm fish talk small big teeth