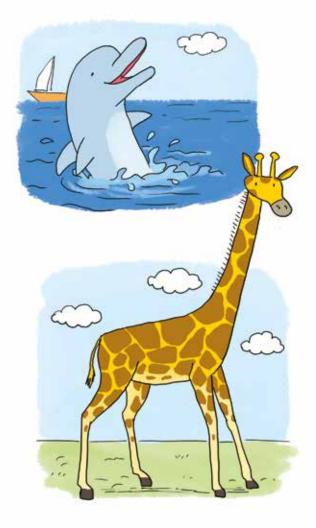

#### OLD MCDONALD'S ZOO

2 Complete the sentences.

Work with a friend. Ask each other questions about animals. Tick the answers your friend gives you.

| A DOLPHIN                     | YES | NO |
|-------------------------------|-----|----|
| 1 Is a dolphin dangerous?     |     |    |
| 2 Is it big?                  |     |    |
| 3 Has it got legs?            |     |    |
| 4 Does it live in the forest? |     |    |
| 5 Does it live in the sea?    |     |    |
| 6 Does it like fish?          |     |    |

| A GIRAFFE                   | YES | NO |
|-----------------------------|-----|----|
| 1 Is a giraffe big?         |     |    |
| 2 Is it dangerous?          |     |    |
| 3 Has it got a long neck?   |     |    |
| 4 Can it swim?              |     |    |
| 5 Does it live in a desert? |     |    |
| 6 Does it like meat?        |     |    |