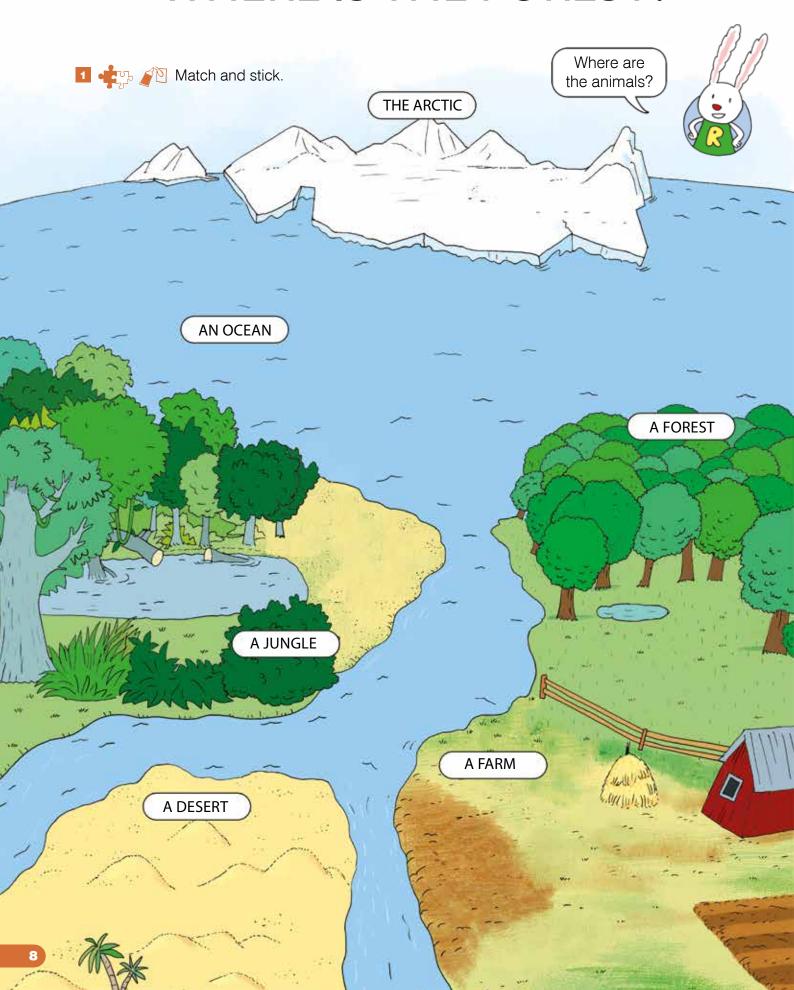

#### WHERE IS THE FOREST?

Complete the sentences.

giraffe bear frog dolphin mouse sauirrel camel parrot spider zebra snake 1 A <u>dog</u> likes bones. 7 A likes honey. **2** A lives in the desert. 8 A has got a long neck. 3 A \_\_\_\_\_ likes cheese. 9 A \_\_\_\_\_ has got no legs. **10** A lives in the forest. 4 A is green. 5 A \_\_\_\_\_ can talk. **11** A is black and white. 6 A lives in the ocean. **12** A is very small.

Complete the sentences about these animals.

run very fast white wings dangerous grass in the jungle four legs fly corn big teeth on a farm in the Arctic white swim fish meat climb a tree small ears big on a farm

It has got \_\_\_\_\_.

It lives \_\_\_\_\_.

It can \_\_\_\_.

It's \_\_\_\_ white \_\_\_

It has got \_\_\_\_\_\_.

It lives \_\_\_\_\_.

It likes \_\_\_\_\_.

It can \_\_\_\_\_

It's \_\_\_\_\_\_.

It has got \_\_\_\_\_\_.

It lives \_\_\_\_\_.

It likes \_\_\_\_\_.

It has got \_\_\_\_\_\_.

It lives \_\_\_\_\_.

It likes \_\_\_\_\_.

5 Choose an animal and write about it. Use the words below. It likes \_\_\_ It has got . It lives \_\_\_\_\_. lt's a / an white in the ocean wings meat swim in the forest big a tail bones run very fast small ears in the desert apples fly green climb a tree brown a long neck in the jungle milk on a farm fish talk small big teeth