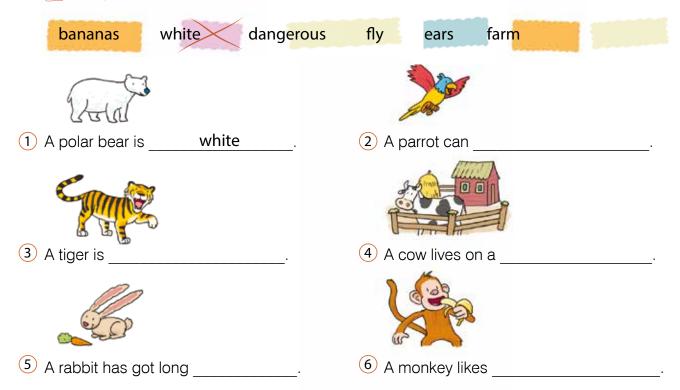

Complete the sentences about these animals.

run very fast white wings dangerous grass in the jungle four legs fly corn big teeth on a farm in the Arctic white swim fish meat climb a tree small ears big on a farm

It has got \_\_\_\_\_.

It lives \_\_\_\_\_.

It can \_\_\_\_.

It's \_\_\_\_ white \_\_\_

It has got \_\_\_\_\_\_.

It lives \_\_\_\_\_.

It likes \_\_\_\_\_.

It can \_\_\_\_\_

It's \_\_\_\_\_\_.

It has got \_\_\_\_\_\_.

It lives \_\_\_\_\_.

It likes \_\_\_\_\_.

It has got \_\_\_\_\_\_.

It lives \_\_\_\_\_.

It likes \_\_\_\_\_.

5 Choose an animal and write about it. Use the words below. It likes \_\_\_ It has got . It lives \_\_\_\_\_. lt's a / an white in the ocean wings meat swim in the forest big a tail bones run very fast small ears in the desert apples fly green climb a tree brown a long neck in the jungle milk on a farm fish talk small big teeth