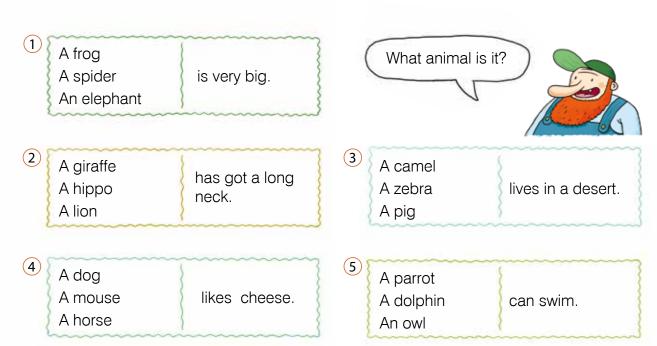

| 4                     | Match the two                                                                           | parts of the sentence                            | es. Then write two sentences about you and your par                                                                           | rtner. |  |  |
|-----------------------|-----------------------------------------------------------------------------------------|--------------------------------------------------|-------------------------------------------------------------------------------------------------------------------------------|--------|--|--|
| 1<br>2<br>3<br>4<br>5 | I can play the<br>Elliot's house<br>April likes spic<br>Uncle Phil has<br>Greg likes sw | is small, but<br>ders, but<br>s got a monkey and | Luke likes ice hockey.  1 Susan can play the violin.  Elliot has got an owl.  his room is big.  Elliot is afraid of them.     |        |  |  |
| Ι_                    |                                                                                         |                                                  | and my partner                                                                                                                |        |  |  |
| 1_                    |                                                                                         |                                                  | and my partner                                                                                                                |        |  |  |
| 5                     | Susan is inter                                                                          | viewing Kim. Copy th                             | he right answers.                                                                                                             |        |  |  |
|                       | Yes, I'v                                                                                | ve got a dog.                                    | It's pink.  In King's Street.  Yes, I can.                                                                                    |        |  |  |
| 1<br>2<br>3<br>4<br>5 | 2 Can you sing? 3 Where do you live? 4 Have you got a pet?                              |                                                  |                                                                                                                               |        |  |  |
|                       |                                                                                         | Do you like<br>Have you got<br>Can you           | spiders? a baby sister? make pancakes? football? chocolate ice cream? sing very well? dancing? play the guitar? a big family? |        |  |  |
| 1<br>2<br>3<br>4      | Now choose f                                                                            | our questions from T                             | Task 6 and answer them.                                                                                                       |        |  |  |